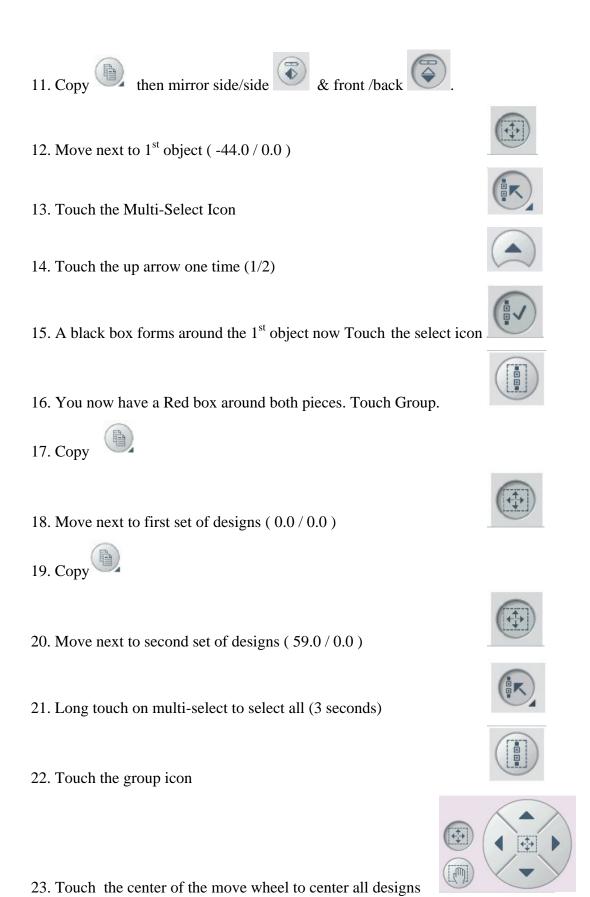

## Stipple in the Hoop

By Roger Matthews 06/2012

1. Turn on your Pfaff Creative Vision / Sensation Machine.



2. Toggle from the sewing mode to the Embroidery Mode.



- 3. Selection Menu
- 4. Stitches Menu (Built in stitches)
  - Category 5; Maxi Stitches
  - Subcategory 5;
  - Stitch number 4



- 5. Select Creative Elite Hoop 260 x200 mm
- 6. Sequencing Icon
- 7. Long Touch on Copy to open key pad
- 8. Choose 6 copies & touch OK







10. Move to the left side of the hoop area to (-74.0 / 0.0)









## 24. Touch the Scale Icon



- 25. Touch the center to unlock
- 26. Scale using the up / down arrows on the wheel for height and left / right for width.
  - Width unchanged should be 200 mm
  - Height to 259.6 mm
- 27. Touch the save to personal designs icon.
- 28. Touch Rename
  - Long touch Delete to erase the new stitch name

- 29. Type in new name "Stipple 5.5.4 -260H
- 30. OK
- 31. OK