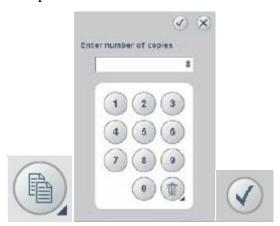

- 5. Select Creative Elite Hoop 260 x200 mm
- 6. Sequencing Icon
- 7. Long Touch on Copy to open key pad
- 8. Choose 6 copies & touch OK

10. Move to the left side of the hoop area to (-74.0 / 0.0)