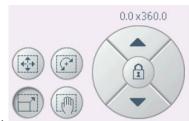

## 24. Touch the Scale Icon

- 25. Touch the center to unlock
- 26. Scale using the up / down arrows on the wheel for height and left / right for width.
  - Width unchanged should be 200 mm
  - Height to 259.6 mm
- 27. Touch the save to personal designs icon.
- 28. Touch Rename
  - Long touch Delete to erase the new stitch name