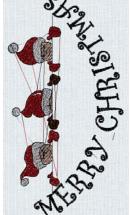

Santa's design and shaped text

Task bar.
Embroidery edit mode

2 In the options bar touch hoop selection

3 Select creative Master Hoop 240x150 mm

4 Selection menu.