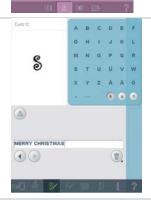

Santa's design and shaped text



Task bar.
Embroidery edit mode

2 In the options bar touch hoop selection



3 Select creative Master Hoop 240x150 mm



4 Selection menu.



## Touch...

- Built in embroidery designs
- Scroll down to the embroidery designs showing Santas.
- Select the design with three small Santas little helpers. (Design no 134.vp3)



7 Drag on screen and move the design to the left. Fine tune the coordinates to -50.0/0.0

8 Selection menu

Touch....
9 • Built in fonts
• Curlz 20

Type in
MERRY CHRISTMAS
(Use only upper case letters)



11 In the task bar touch on the sequencing icon to toggle back to the embroidery screen.



12 Shaping



Shape selection. Select circle shape counter clockwise 000→ 14 Select Spacing. 000-15 Left justified 240.0 x240.0 Scale 16 Drag on screen and enlarge. Fine tune using the 1 wheel, set it to 240x240 335° 17 Drag on screen and rotate. Fine tune using the wheel, set it to 335° **18** OK -10.07-1.0 Drag on screen and move the text to the left. Fine tune using the wheel, set it to -10.0/-1.0 20 Long touch on multi-select

Center the design in hoop (In the center of the wheel)





To save the combination; touch the file folder in the options bar.



23 Personal files



24 Rename



25 Long touch on delete.



Type in a name of the combination. "SANTA'S DESIGN AND TEXT"





|