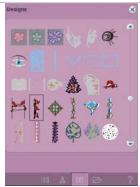

## Touch...

- Built in embroidery designs
- Scroll down to the embroidery designs showing Santas.
- Select the design with three small Santas little helpers. (Design no 134.vp3)

7 Drag on screen and move the design to the left. Fine tune the coordinates to -50.0/0.0