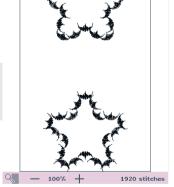

15 Touch Shaping.

16 Touch Select side positioning.

Touch the third side positioning icon to rotate the designs on the shape line.

Touch OK to confirm your shape and to close the Shaping pop-up.

Touch Move design into hoop.

The design will be placed as far out as possible in the direction you've placed it.

20

Hoop your fabric

 Attach the creative<sup>™</sup> MASTER HOOP on the embroidery arm.

- Touch Embroidery toggle icon to move to embroidery Stitch out mode.
- Start to embroider.