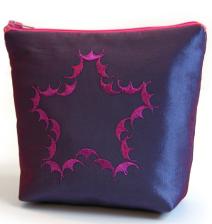

The design will be placed as far out as possible in the direction you've placed it.

20

Hoop your fabric

 Attach the creative<sup>™</sup> MASTER HOOP on the embroidery arm.

- Touch Embroidery toggle icon to move to embroidery Stitch out mode.
- Start to embroider.