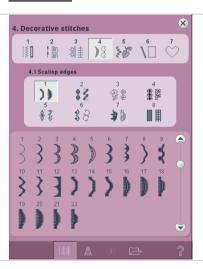

## **Flowers**

- Side Positioning -

Set your machine to Embroidery Mode.

Selection menu.

Touch...

- category 4; Decorative stitches
- subcategory 1; Scallop edges
- stitch number 7

3 Touch Hoop Selection.

Select creative<sup>™</sup> MASTER HOOP.