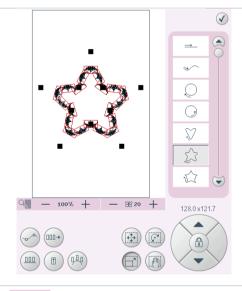

5 Touch Shaping.

Select Shape Flower (sixth icon from the top).

Touch Duplicate last to add more stitches to the Shape.

Set it to 20.

Touch the shape (in the embroidery field) and drag and drop it to make the shape larger.

Fine tune with the Wheel.
Set the size to approximately 128x122

Touch OK to confirm your shape and to close the Shaping pop-up.

We would like to place the design as far up as possible in the hoop.

Drag and drop the design to the top of the hoop.