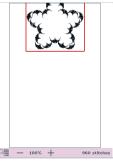

15 Touch Shaping.

16 Touch Select side positioning.

Touch the third side positioning icon to rotate the designs on the shape line.

Touch OK to confirm your shape and to close the Shaping pop-up.

Touch Move design into hoop.

The design will be placed as far out as possible in the direction you've placed it.

20

Hoop your fabric

 Attach the creative<sup>™</sup> MASTER HOOP on the embroidery arm.

- Touch Embroidery toggle icon to move to embroidery Stitch out mode.
- Start to embroider.