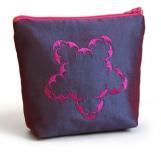

## **Flowers**

- Side Positioning -

Set your machine to Embroidery Mode.

Selection menu.

Touch...

- category 4; Decorative stitches
- subcategory 1; Scallop edges
- stitch number 7

3 Touch Hoop Selection.

Select creative<sup>™</sup> MASTER HOOP.