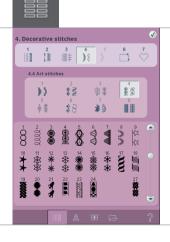

- Built-in Stitches
- category 4; Decorative stitches
- subcategory 4; Art stitches
- stitch number 1

To add stitches into the circle that will look like a star inside the circle, touch...

Insert new stitch point