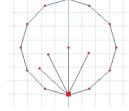

Fine tune..... Set the coordinates to 0.000/-3.500 Insert new stitch point

Drag and drop the new stitch point back to the start point again.

12

Fine tune.....
Set the coordinates to 0.000/3.500

Insert new stitch point

Drag and drop the new stitch point into the right side of the circle, slightly lower than the previous stitch.

Fine tune..... Set the coordinates to 1.500/-3.000

Insert new stitch point

Drag and drop the new stitch point back to the start point again.