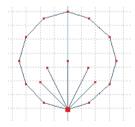

- Built-in Stitches
- category 4; Decorative stitches
- subcategory 4; Art stitches
- stitch number 1

To add stitches into the circle that will look like a star inside the circle, touch...

Insert new stitch point

Drag and drop the new stitch point up into the left side of the circle.

Fine tune by using the wheel. Set the coordinates to -2.000/-2.000

6 Insert new stitch point

Drag and drop the new stitch point back to the start point again.

Fine tune..... Set the coordinates to 0.000/2.000

8 Insert new stitch point

Drag and drop the new stitch point into the left side of the circle, higher up and to the right of the previous stitch.

Fine tune..... Set the coordinates to -1.500/-3.000

Insert new stitch point

Drag and drop the new stitch point back to the start point again.

10

Fine tune..... Set the coordinates to 0,000/3,000

Insert new stitch point

Drag and drop the new stitch point into the center of the circle, placing it on the solid line, slightly higher that the previous stitch.

Fine tune..... Set the coordinates to 0.000/-3.500 Insert new stitch point

Drag and drop the new stitch point back to the start point again.

12

Fine tune.....
Set the coordinates to 0.000/3.500

Insert new stitch point

Drag and drop the new stitch point into the right side of the circle, slightly lower than the previous stitch.

Fine tune..... Set the coordinates to 1.500/-3.000

Insert new stitch point

Drag and drop the new stitch point back to the start point again.

Fine tune.....
Set the coordinates to 0.000/3.000

Insert new stitch point

Drag and drop the new stitch point into the right side of the circle, slightly lower and to the right of the previous stitch.

Fine tune.....
Set the coordinates to 2.000/-2.000

Insert new stitch point

16

Drag and drop the new stitch point back to the start point again.

Fine tune.....
Set the coordinates to 0,000/2,000

To copy all the stitches in the "Star", touch the multi select icon and arrow up to stitch point 32.