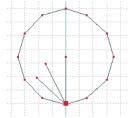

- Built-in Stitches
- category 4; Decorative stitches
- subcategory 4; Art stitches
- stitch number 1

To add stitches into the circle that will look like a star inside the circle, touch...

Insert new stitch point

Drag and drop the new stitch point up into the left side of the circle.

Fine tune by using the wheel. Set the coordinates to -2.000/-2.000

6 Insert new stitch point

Drag and drop the new stitch point back to the start point again.