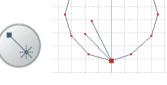

Drag and drop the new stitch point into the right side of the circle, slightly lower than the previous stitch.

Fine tune..... Set the coordinates to 1.500/-3.000

Insert new stitch point

Drag and drop the new stitch point back to the start point again.

Fine tune.....
Set the coordinates to 0.000/3.000

Insert new stitch point

Drag and drop the new stitch point into the right side of the circle, slightly lower and to the right of the previous stitch.

Fine tune.....
Set the coordinates to 2.000/-2.000