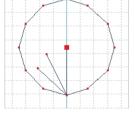

Insert new stitch point

16

Drag and drop the new stitch point back to the start point again.

Fine tune.....
Set the coordinates to 0,000/2,000

To copy all the stitches in the "Star", touch the multi select icon and arrow up to stitch point 32.