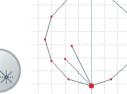

Insert new stitch point

Drag and drop the new stitch point back to the start point again.

10

Fine tune..... Set the coordinates to 0,000/3,000

Insert new stitch point

Drag and drop the new stitch point into the center of the circle, placing it on the solid line, slightly higher that the previous stitch.

Fine tune..... Set the coordinates to 0.000/-3.500 Insert new stitch point

Drag and drop the new stitch point back to the start point again.

12

Fine tune.....
Set the coordinates to 0.000/3.500

Insert new stitch point