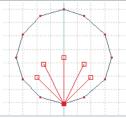

Insert new stitch point

16

Drag and drop the new stitch point back to the start point again.

Fine tune.....
Set the coordinates to 0,000/2,000

To copy all the stitches in the "Star", touch the multi select icon and arrow up to stitch point 32.

| 18 | Сору                                                                                                |                                                                                |
|----|-----------------------------------------------------------------------------------------------------|--------------------------------------------------------------------------------|
| 19 | Mirror image end to end.                                                                            |                                                                                |
| 20 | The coordinates are 0.000/2.000                                                                     |                                                                                |
| 21 | Touch the stitch creator icon to toggle to sewing mode and get a full view of the stitch.           |                                                                                |
| 22 | To save the stitch; touch the file folder in the options bar.                                       |                                                                                |
| 23 | Touch the open folder.                                                                              |                                                                                |
| 24 | Touch Rename. Long touch Delete to remove "Newstitch" Type in a name for the stitch: "Star_circles" | Enter new name  A B C D E F G H I J K L M N O P Q R S T U V W X Y Z _ A A A 1. |
| 25 | ОК                                                                                                  | <b>✓</b>                                                                       |
| 26 | OK                                                                                                  |                                                                                |
| 27 | Sew out your new stitch.                                                                            | Page Page                                                                      |