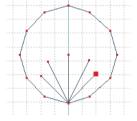

Fine tune.....
Set the coordinates to 0.000/3.000

Insert new stitch point

Drag and drop the new stitch point into the right side of the circle, slightly lower and to the right of the previous stitch.

Fine tune.....
Set the coordinates to 2.000/-2.000

Insert new stitch point

16

Drag and drop the new stitch point back to the start point again.

Fine tune.....
Set the coordinates to 0,000/2,000

To copy all the stitches in the "Star", touch the multi select icon and arrow up to stitch point 32.