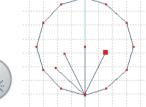

Fine tune..... Set the coordinates to 0.000/2.000

8 Insert new stitch point

Drag and drop the new stitch point into the left side of the circle, higher up and to the right of the previous stitch.

Fine tune..... Set the coordinates to -1.500/-3.000

Insert new stitch point

Drag and drop the new stitch point back to the start point again.

10

Fine tune..... Set the coordinates to 0,000/3,000

Insert new stitch point

Drag and drop the new stitch point into the center of the circle, placing it on the solid line, slightly higher that the previous stitch.