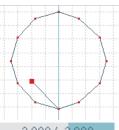

Drag and drop the new stitch point up into the left side of the circle.

Fine tune by using the wheel. Set the coordinates to -2.000/-2.000

6 Insert new stitch point

Drag and drop the new stitch point back to the start point again.