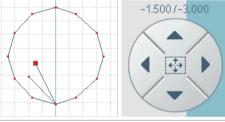

Fine tune..... Set the coordinates to 0.000/2.000

8 Insert new stitch point

Drag and drop the new stitch point into the left side of the circle, higher up and to the right of the previous stitch.

Fine tune..... Set the coordinates to -1.500/-3.000